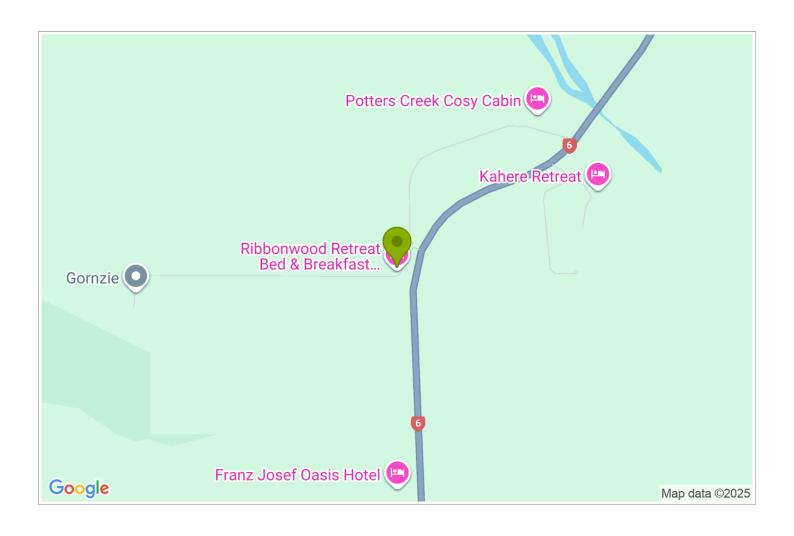

**Directions:** We are 5 kms north from Franz Josef on the corner of Highway 6 and Greens Road. Traveling south: We are 25 kms past Whataroa, on the right hand side of the highway. Traveling north: We are on the left hand side of the highway 5 kms from Franz

Josef.

**GPS:** -43.352086605857295, 170.20083581786042