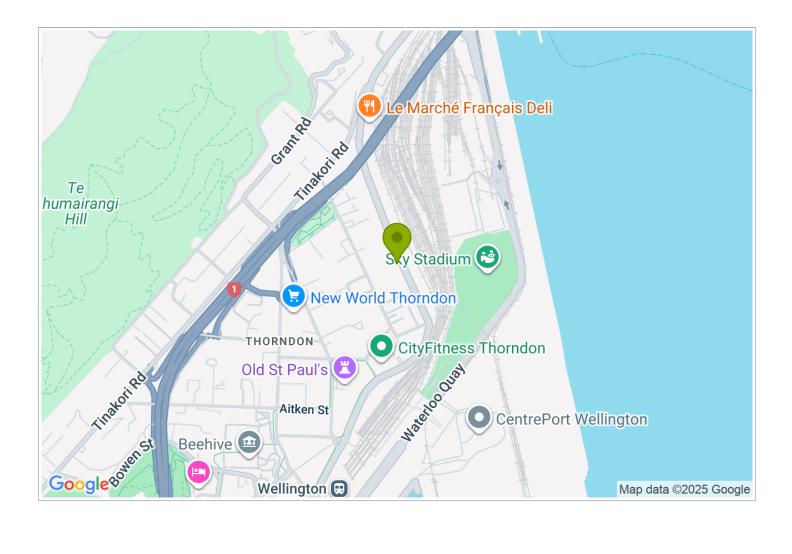

**Directions:** Located approximately 25 mins from Wellington airport, and a short 5 minute drive to the interislander and Bluebridge Ferry. The train station is just a 2 minute drive away. Close to Parliament buildings, Sky Stadium, waterfront and shopping.