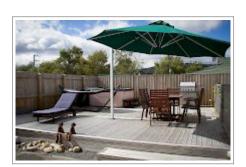

## **Elderslea Manor**

Restored historic mansion - House No 18 at the 1939 New York World's Fair - in a quiet yet central location overlooking Clyma Park & Rimutaka Hills. Two spacious, luxury, self-contained suites with air conditioning. Internet access.