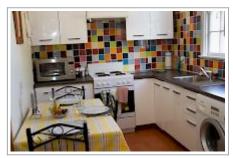

## **Elderslea Manor**

Restored historic mansion - House No 18 at the 1939 New York World's Fair - in a quiet yet central location overlooking Clyma Park & Rimutaka Hills. Two spacious, luxury, self-contained suites with air conditioning. Internet access.