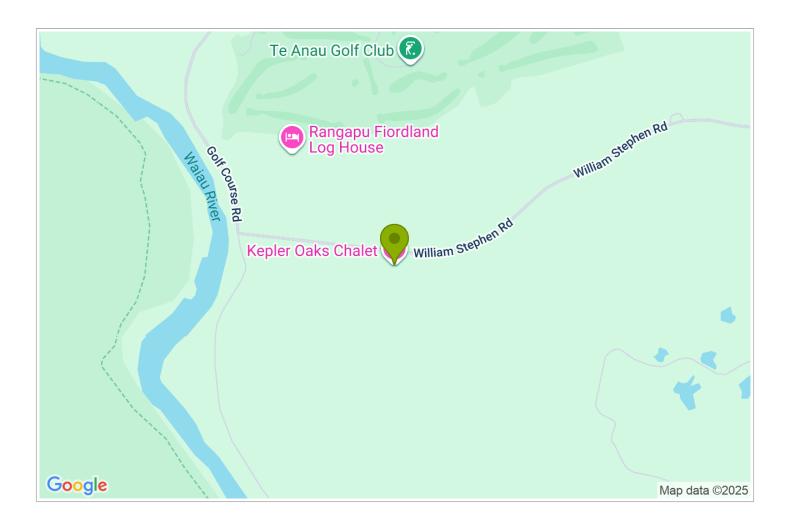

## **Contact Information:**

**Phone:** +6432499346 **Mobile:** +64273146191 **Address:** 207 William Stephen Road

Hosts: Helen Prendergast

**Location:** 5 minutes from Te Anau & 15 minutes to Manapouri

**Directions:** -Turn left onto Manapouri-Te Anau Hwy/State Highway 95 -Turn right onto Golf Course Rd if you go onto the dirt road you have gone to far -Turn left onto William Stephen Rd Destination will be on the right

GPS: -45.4504927, 167.6957668