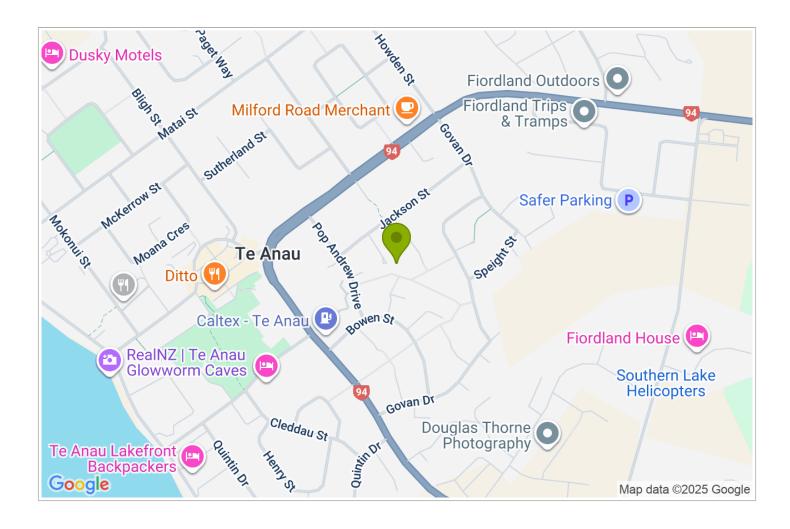

**Directions:** On entering the 50 km area coming into Te Anau from SH94, turn R at the Caltex Service Station into Bowen St. Turn L into Pop Andrew Dr and R into Jackson St, then R into Melland Place. Look for our sign.

**GPS:** -45.414721016642126, 167.7230162637543