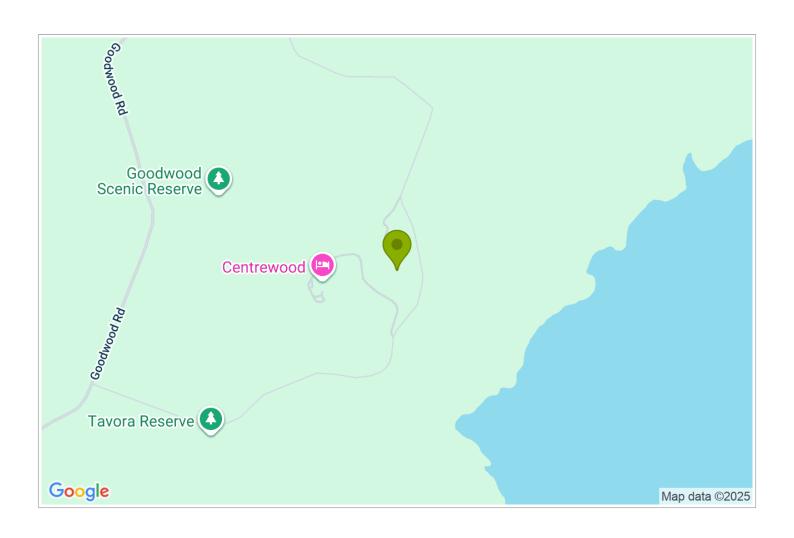

## **Contact Information:**

**Mobile:** 0279377791

Address: 105 Bobby's Head Rd,

Palmerston

**Hosts:** Jane Loten

**Location:** Coastal farm just 8 km from SH1 Palmerston (Otago)

**Directions:** From SH1main intersection in Palmerston, take Tiverton Street. Basically continue ahead for approx 6 km, then left into Bobby's Head Road

**GPS:** -45.5233984, 170.7628677