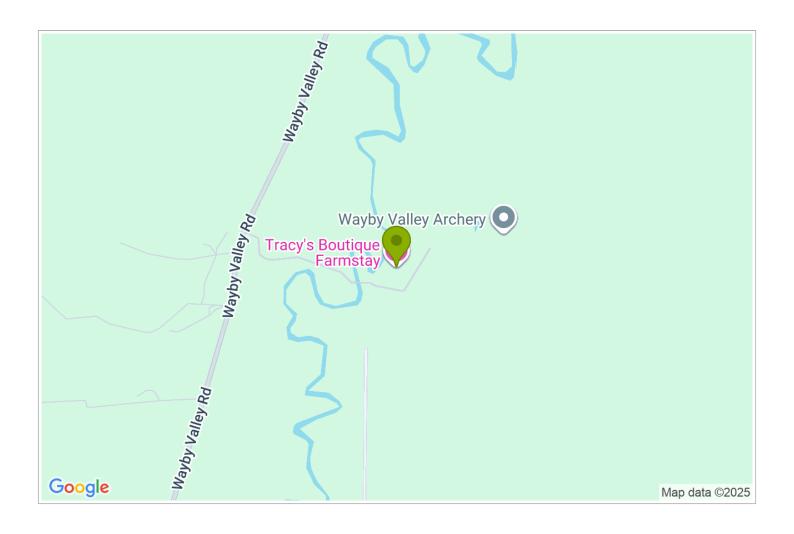

## **Contact Information:**

**Phone:** 021462658

**Mobile:** 021462658 (overseas +64

21 462658)

Address: 84 Spindler Road, Wayby

Valley, Wellsford

**Hosts:** Tracy Wood

Location: Wayby Valley, Wellsford

**Directions:** Less than 1 hour from Auckland's CBD; 17 kms North of Warkworth, 3kms from SHI. Take the Whangaripo Valley turnoff onto Wayby Valley Road. After 2kms Spindler Road is the first road on your right. From the North, we are south of Wellsford.

**GPS:** -36.3165045, 174.5571569999996