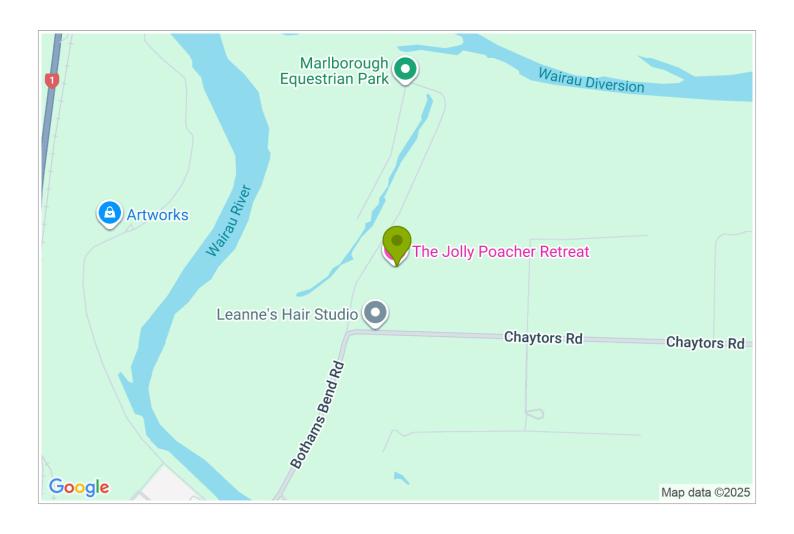

## **Location:**

Clihttps://goo.gl/maps/inBKck here to open the location in your Google Maps app.

**Directions:** The Jolly Poacher Retreat is located at 28 Bothams Bend Road, Spring Creek, just 24kms south of Picton.15km from Blenheim Airport and only 5 mins/7km north of Blenheim.

**GPS:** -41.4487686, 173.97804010000004