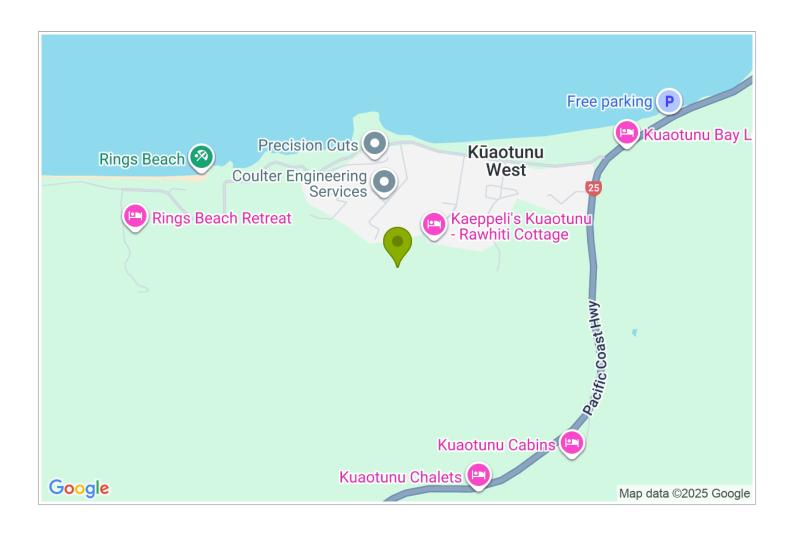

## **Contact Information:**

**Mobile:** 0276563442

Address: 40 Gray Ave. Kuaotunu

West

Hosts: Jill Kaeppeli

**Location:** Kaeppeli's Kuaotunu is conveniently located 20 minutes

north of Whitianga

**Directions:** Kuaotunu is 17km north of Whitianga - along SH25. In Kuaotunu turn on to Bluff Road, across a bridge, past the camping ground, first left into Gray Ave, end of Gray Ave up the hill on the tar sealed driveway. It's a long drive - 800 meters

**GPS:** -36.730899, 175.70032679999997