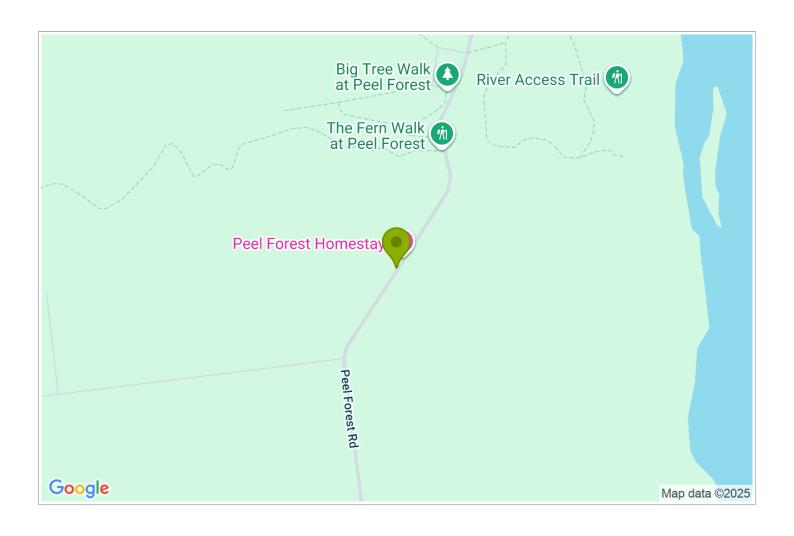

Forest

**Directions:** 2 hour from CHCH, 45 min from Timaru, Turn off Highway 1 at either Rakaia, Tinwald, Hinds, Rangitata Winchester or Orari. Follow road signs to Arundel, Rangitata Gorge, Peel Forest. 2km North of Peel Forest village

**GPS:** -43.89799501333727, 171.2597991825795