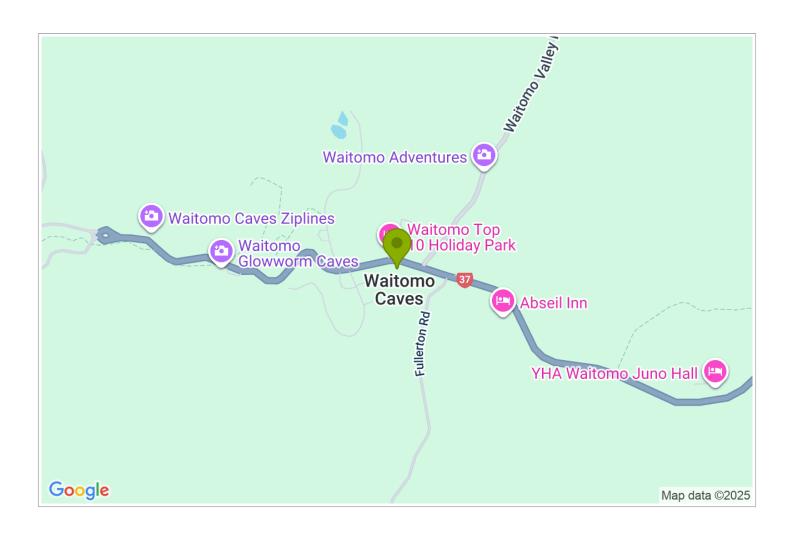

**Directions:** Located 8km from SH3. As you enter Waitomo Caves Village, we are opposite Huhu Cafe Tower on your right and our guest parking is signposted. Please feel free to drive up driveway to unload luggage.

**GPS:** -38.2607515, 175.1104034