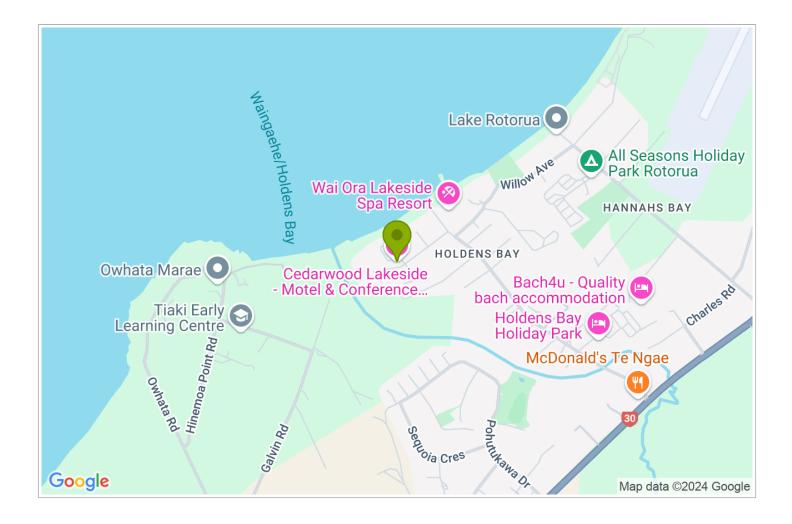

## **Contact Information:**

Phone: 07 345 7773 Freephone: 0800 908 909 Address: 17 Holden Avenue, Holdens Bay, Rotorua

Contact: Leon

**Location:** Approx 8 minutes to downtown or 2 minutes to airport.

**Directions:** Upon entering Rotorua follow the directions to the Airport until you see a McDonald's Restaurant on the corner of Te Ngae Rd and Robinson Ave. Turn into Robinson Ave, drive to the end of the road and on your left is Holden Ave.

## GPS: -38.1198141, 176.2996329