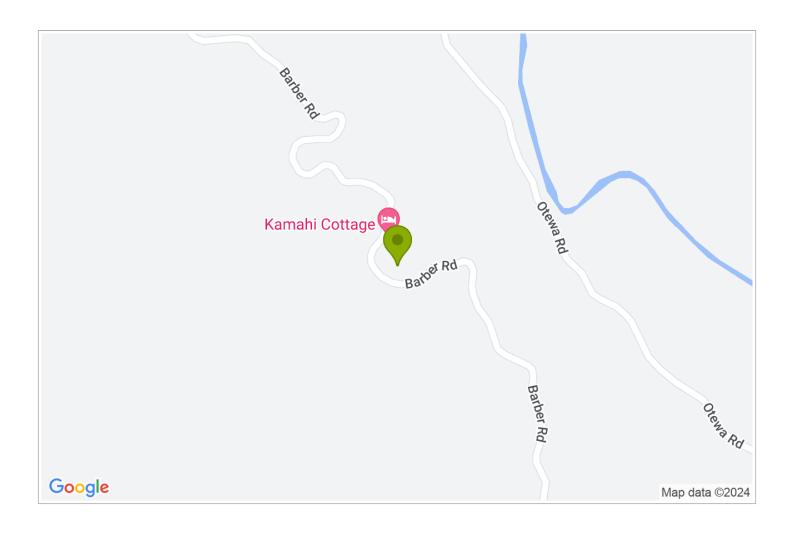

## **Contact Information:**

**Phone:** 07 8730849 **Mobile:** 021 055 1818

Address: 229 Barber Road, R.D.5

Otorohanga

Contact: Elisabeth Cowan

**Location:** 14 kms from

Otorohanga; 30 kms from Waitomo

Caves.

Directions: • At the south end of Otorohanga on S.H. 3 turn onto Otewa Road under an overhead railway bridge • Follow Otewa Road for approximately 12 kms. Turn right onto Barber Road • Kamahi Cottage is on the left side of Barber Road at 229 Barber Road

**GPS:** -38.25066899999999,

175.3200525