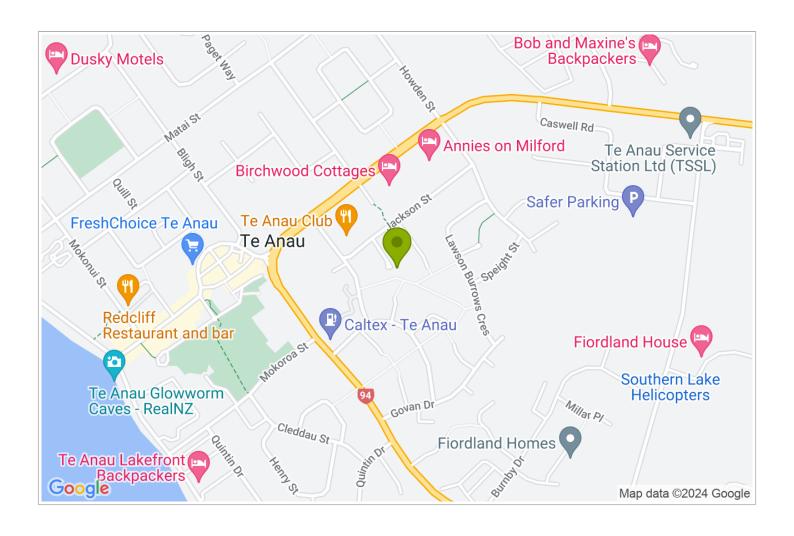

## **Contact Information:**

**Phone:** 03 2497740

Address: 15 Melland Place, Te

Anau

Contact: Rebecca Johnston

Location: Te Anau, Fiordland

**Directions:** On entering the 50 km/hr area coming into Te Anau from SH94, turn R at the Caltex Service Station into Bowen St. Turn L into Pop Andrew Dr and R into Jackson St, then R into Melland Place. Look for our sign.

**GPS:** -45.41472854796362, 167.72285543121336