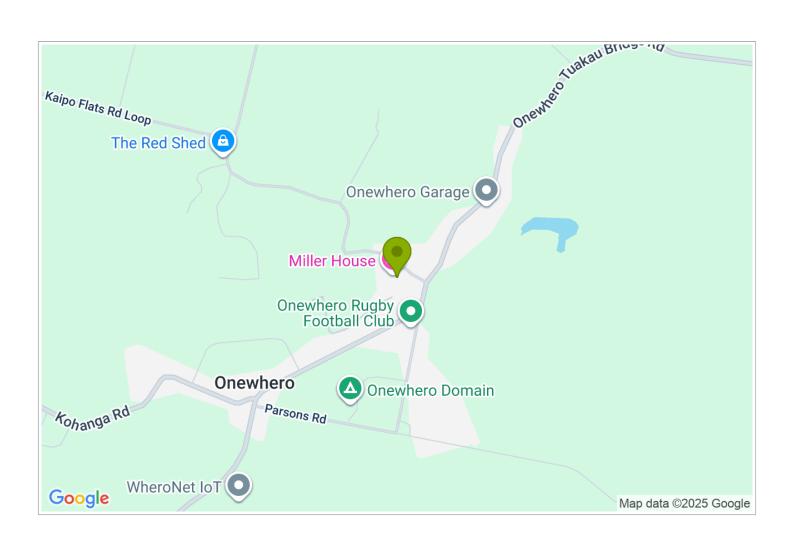

## **Contact Information:**

**Phone:** 0276026577 **Mobile:** 0276026577

Address: 600 Onewhero-Tuakau

Bridge Road, Onewhero

**Contact:** Hilary Smythe

**Location:** 45 minutes from Auckland Airport, 15 minutes from

State Highway 1

Directions: From any direction on SH1 or SH2 take Pokeno turnoff, follow signs towards Tuakau, remain on Whangarata Road until T-junction with River Road and turn left, then continue across Tuakau Bridge over Waikato river. Take second right up hill to Onewhero

**GPS:** -37.32768181184291, 174.91405377672118