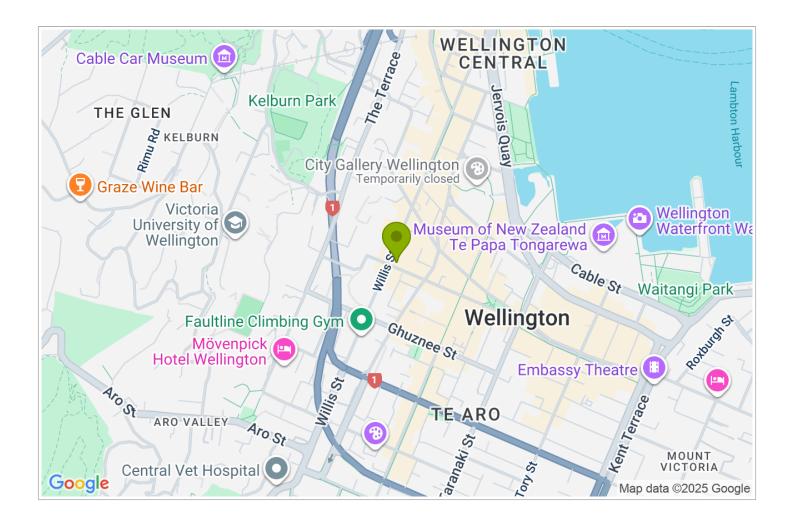

## **Contact Information:**

**Phone:** 04-385 1304 **Address:** 169 Willis Street, Te Aro, Wellington

**Location:** 169 Willis Street, Te Aro, Wellington 6011

**Directions:** Minutes walk to all major attractions such as The Terrace, Courtenay Place, the Michael Fowler Centre, the TSB Arena, Lambton Quay, Te Papa Museum, Wellington's Waterfront and Civic Centre.

## GPS: -41.2907971, 174.7740985