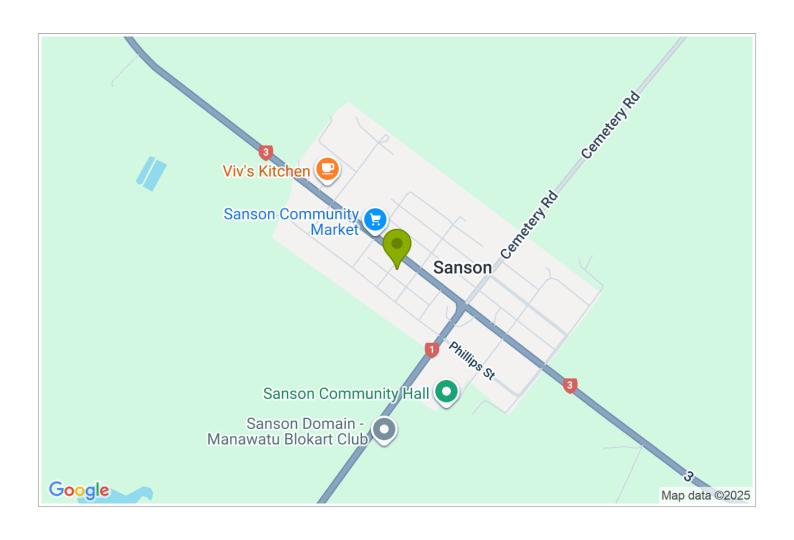

## **Contact Information:**

**Phone:** 06 391 8898 **Mobile:** 022 397 8898

Address: 34 Dundas Road, Sanson

4817, New Zealand

Contact: Linda and Eve

**Location:** Close to the intersection of state highway 1 and state

highway 3 in Sanson

**Directions:** Close to the

intersection of state highway 1 and

state highway 3

**GPS:** -40.2190911, 175.4216577