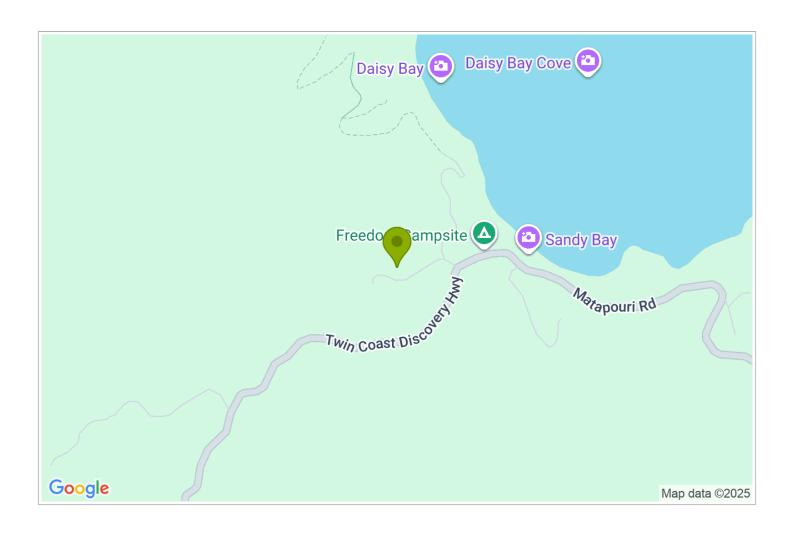

## **Contact Information:**

Phone: 09 434 4480 Address: Sandy Bay, RD3

Whangarei

Contact: Kiley Pullman

**Location:** Sandy Bay, Tutukaka Coast, Whangarei, Northland, New

Zealand

**Directions:** Physical address provided on booking confirmation. Located 10kms North of Tutukaka township, Tutukaka is a 35 min drive from Whangarei, Northlands main centre.

**GPS:** -35.557338, 174.4701943