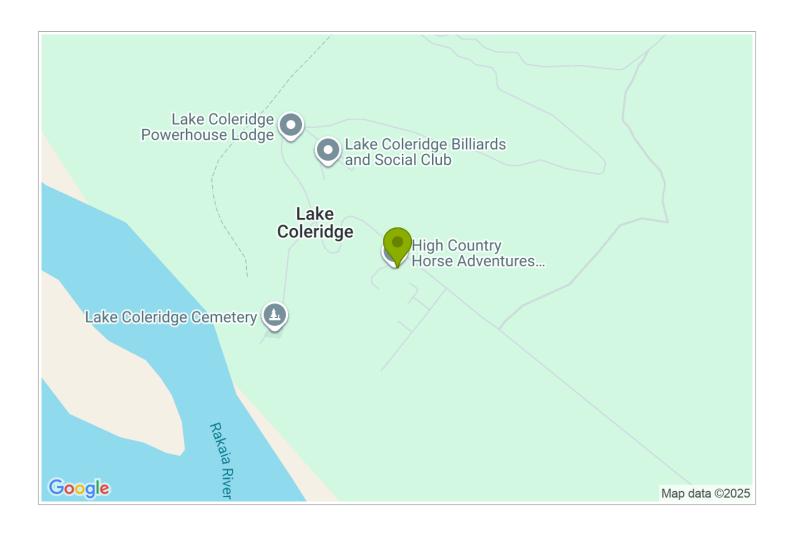

**Directions:** Our Office and Base is at our Lodge at 1 Hart Place, Lake Coleridge Village, directly inland from Christchurch.

**GPS:** -43.3672563, 171.5327770999998