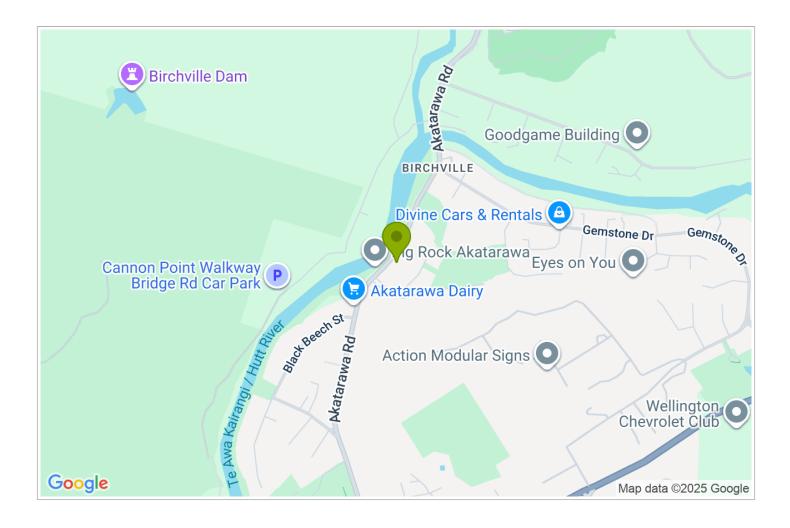

**Directions:** From SH2 just north of Upper Hutt, take the left at Brown Owl into Akatarawa Road. Continue for 1.4 Km, we are on the right

## **GPS:** -41.0939045, 175.0968526