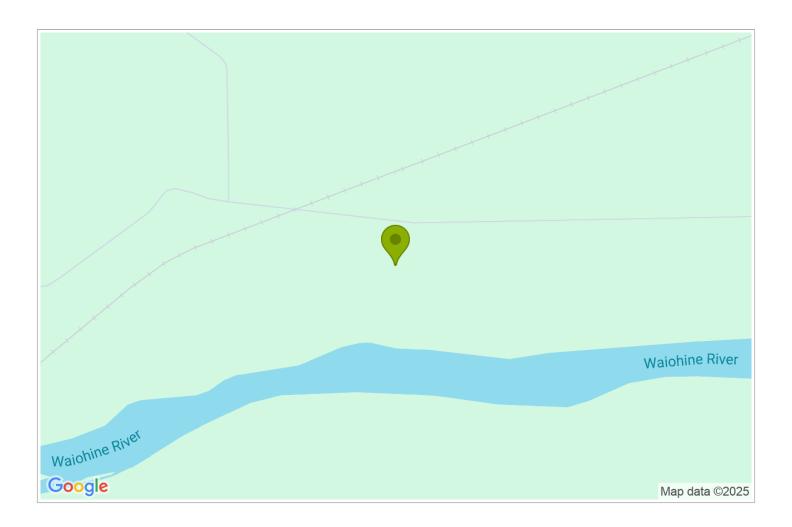

## **Contact Information:**

**Phone:** 021379600 **Freephone:** 063795379 **Mobile:** 021379600 **Address:** 581 Matarawa Rd, Carterton

Hosts: Gail Powell

**Location:** About 20 minutes drive from the bottom of Remutaka Hill, north side.

**Directions:** Drive north of Greytown on SH 2 for about 3 kms and turn left on Matarawa Road, (at the sign for Waiohine Gorge). Among the Totara Trees is 5.81 kms down that road, on the right.

**GPS:** -41.05725320000001, 175.4289445