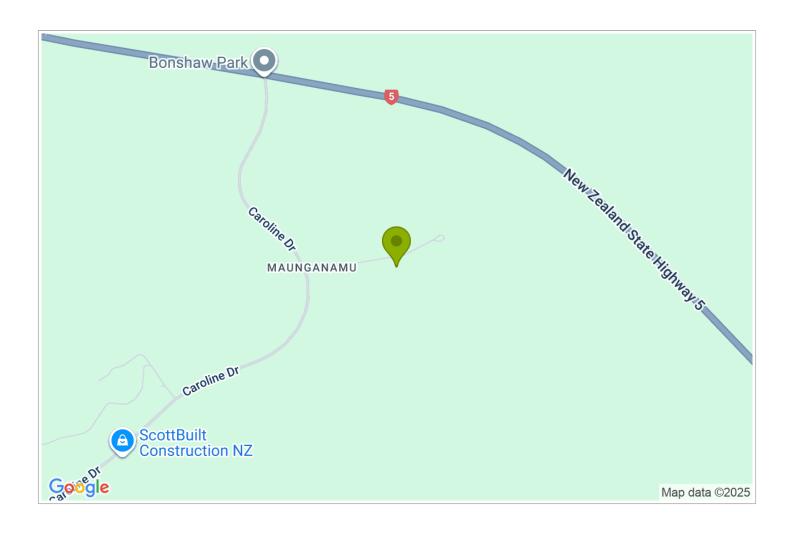

## **Contact Information:**

**Phone:** 07 378 1512 **Mobile:** 0277673470

Address: 7 Deborah Rise, Bonshaw

Park,Taupo

Hosts: John and Nancy White

**Location:** Taupo is 3 and a half hours from Auckland,

**Directions:** From Taupo township travel along the lakefront 2km until you see State Highway 5 to Napier on your left .Follow this road to Napier 5km until a turn right into Caroline Drive and first left into

Deborah Rise.

**GPS:** -38.7194521, 176.1562251