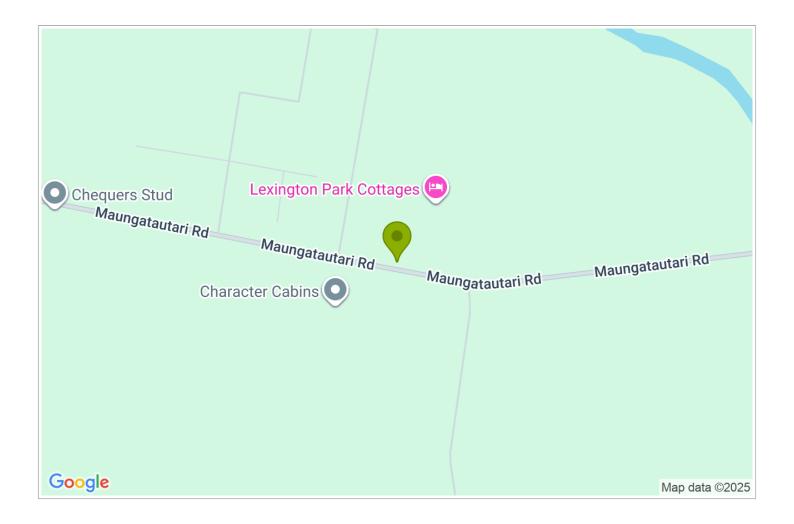

## **Contact Information:**

Phone: 078230060 Mobile: 0275004858 Address: 355 Maungatautari Rd, RD2, Cambridge

Contact: Stuart Buchanan

Location: 5 Km from Cambridge.

**Directions:** Conveniently located between the town of Cambridge and The Mighty River Domain at Lake Karapiro. Central North Island, New Zealand. Only a short distance from State Highway 1.

## **GPS:** -37.920718, 175.5174062