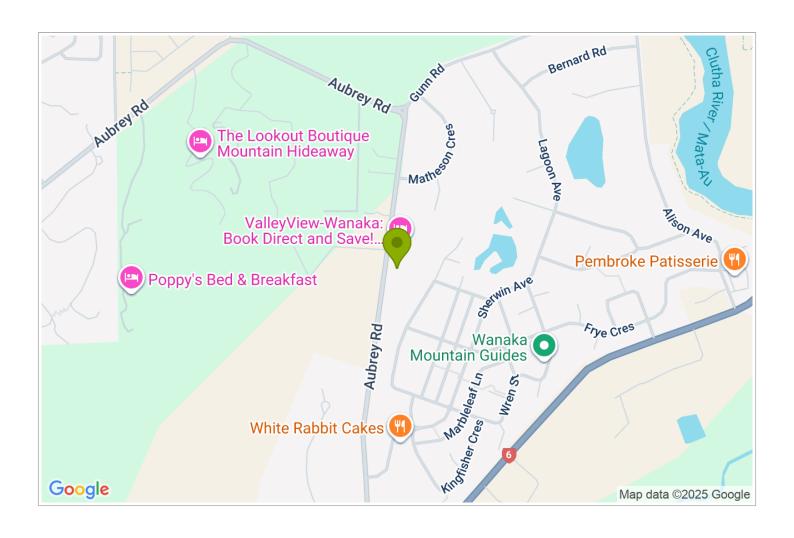

## **Contact Information:**

**Phone:** 0279417047 **Address:** 970 Aubrey Road, Wānaka, New Zealand

Contact: Dina Meyer

Location: 970 Aubrey Road.

Wanaka

**Directions:** ValleyView is located beneath Mt Iron, overlooking Albert Town. Approximately a 5 km from Lake Wanaka in a quiet residential neighbourhood.

**GPS:** -44.6827153, 169.1758838