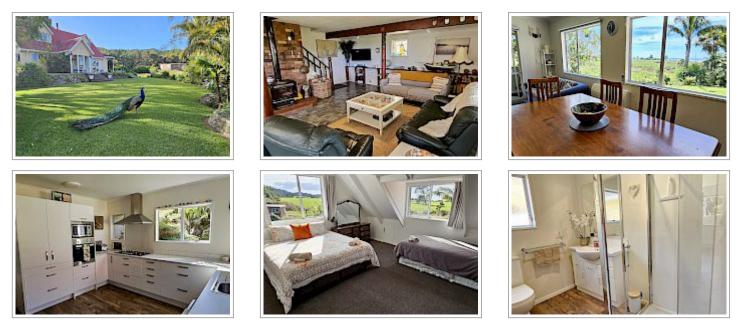

Take it easy and embrace the ambience and privacy of Soggy Bottom farm accommodation, situated in a beautiful location with spectacular views over farmland, sea, and across to Farewell Spit.

With the property backing onto Kahurangi National Park, the house is surrounded by lawns and native bush.