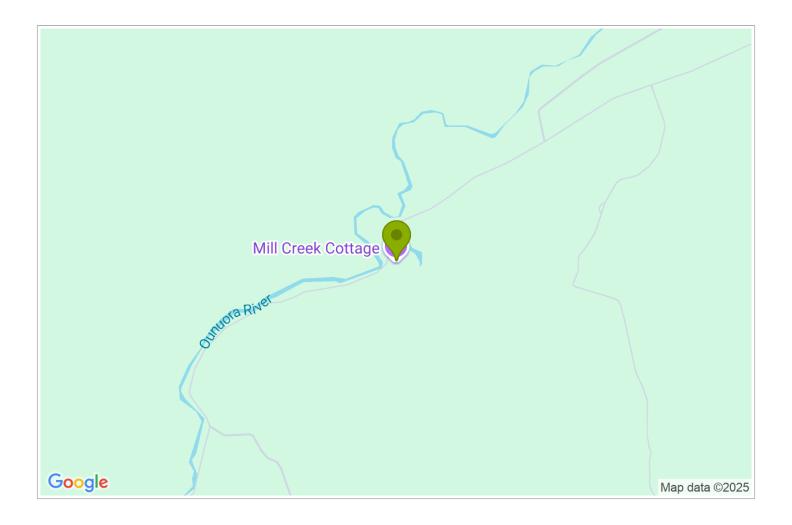

## **Contact Information:**

Phone: 0278362613 Mobile: 0278362613 Address: 221 Mill Creek Rd, Kaimarama, New Zealand

Contact: Helen Oram

**Location:** Between Coroglen and Whitianga. 25mins drive to Hahei.

**Directions:** Driving from Thames, you will take the Kopu Hikuai Road to Tairua. From there you drive over the Tairua Hill, through Whenuakite and stay on SH25 past Coroglen. Ten mins drive will lead you to Mill Creek Road on your left.

GPS: -36.8910061, 175.6474109