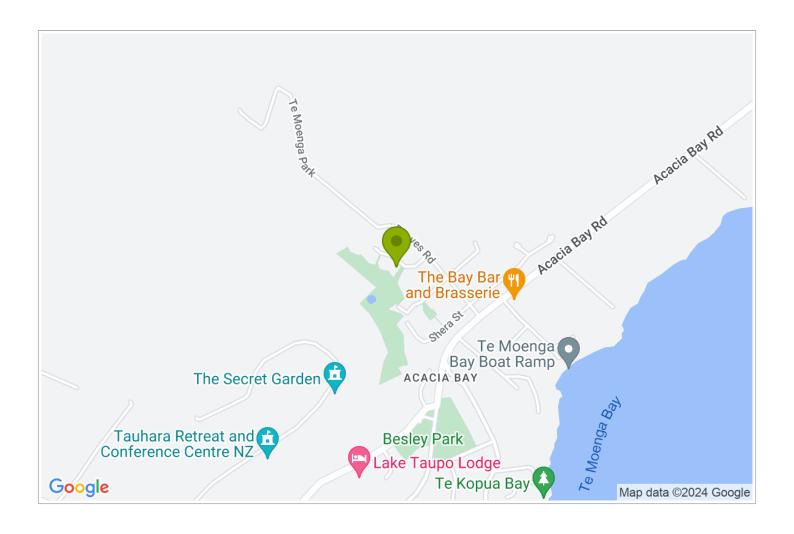

Cherry Vista is situated at Acacia Bay, 6km from Taupo

## **Contact Information:**

**Mobile:** 027 6124124

Address: 15 Cherry Lane Acacia

Bay Taupo

Contact: Alan & Mary Gordon

Location: Acacia Bay is 6km from

Taupo

**Directions:** Turn off to Acacia Bay north of Taupo, at Acacia Bay, turn right into Reeves Road and Cherry Lane is the 3rd street on your left we are number

**GPS:** -38.6985154, 176.0291965999998