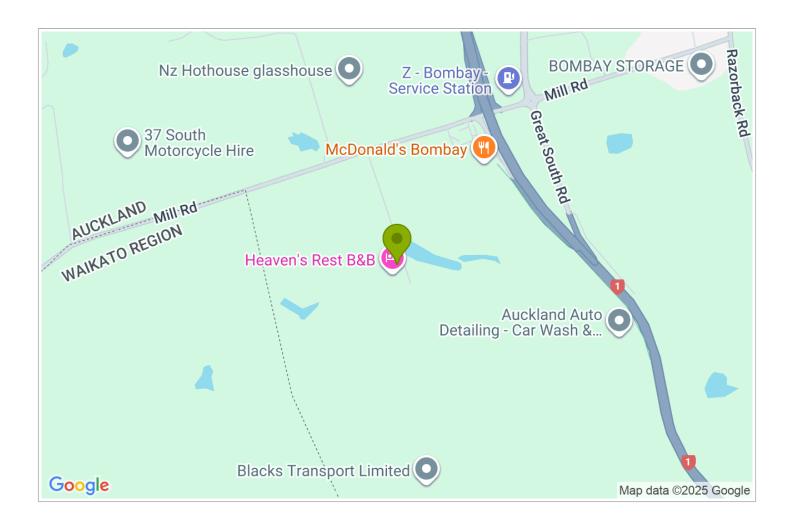

## **Contact Information:**

**Phone:** +64 (0) 22 312 1462 **Address:** 180 Mill Road, Bombay,

Auckland

Contact: Robert

**Location:** 10 mins to Pukekohe, 30 mins to Auckland Airport, 40 mins

to Auckland CBD

Directions: From State Highway 1:
- Take Bombay exit 471 - Head
towards Pukekohe - 300m pass BP
service station turn left onto 180
driveway (Bombay Mobile
Workshop + Heaven's Rest sign) Keep driving straight until you see
the farmhouse on your right

**GPS:** -37.197078530673785, 174.97908041642455