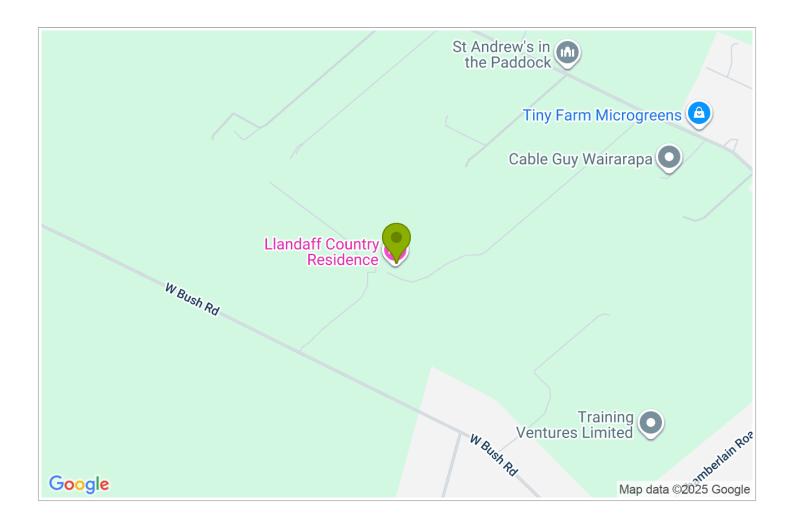

## **Contact Information:**

**Phone:** 06 3786628 **Mobile:** 021359562 **Address:** 183 Upper Plain Rd Masterton

Hosts: Robin and Elizabeth Dunlop

**Location:** Three kilometers from Masterton on Upper Plain Rd

**Directions:** Turn off State Highway 2 at the sign labled "Heavy Traffic Bypass" and if travelling North take the left turn at the first roundabout into Upper Plain Rd If travelling south take right turn into Kibblewhite Rd and the right again into Upper Plain R

## **GPS:** -40.9416894, 175.6145484