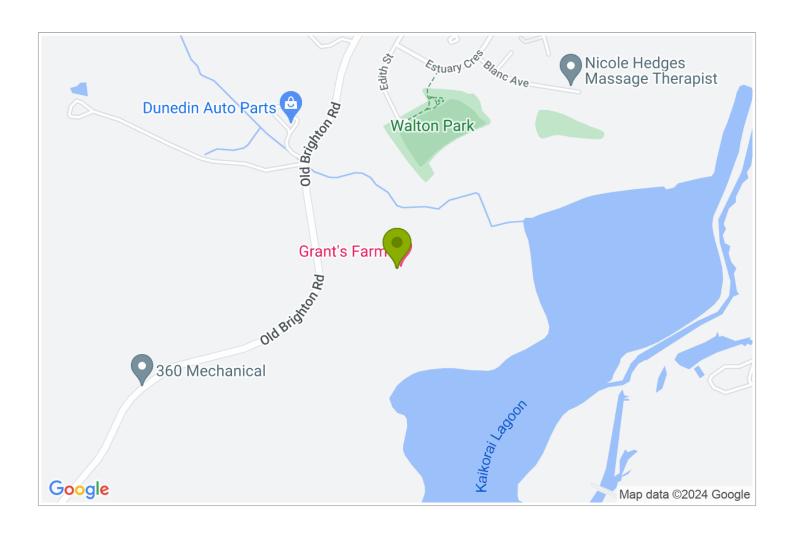

## **Contact Information:**

**Phone:** 03 4880336

Address: 151 Old Brighton Road

Fairfield

**Hosts:** Jeanette and Tom Grant

**Location:** 10 minutes from Dunedin, 15 minutes from Dunedin

Airport

**Directions:** From south. Pass Mosgiel. Take the next exit (Fairfield) and travel 1.5km to Old Brighton Road on right. Go 1.5km and we are number 151 . From north follow the motorway to Fairfield exit, turn left. 151 with sign at gate

**GPS:** -45.9104991, 170.3945604