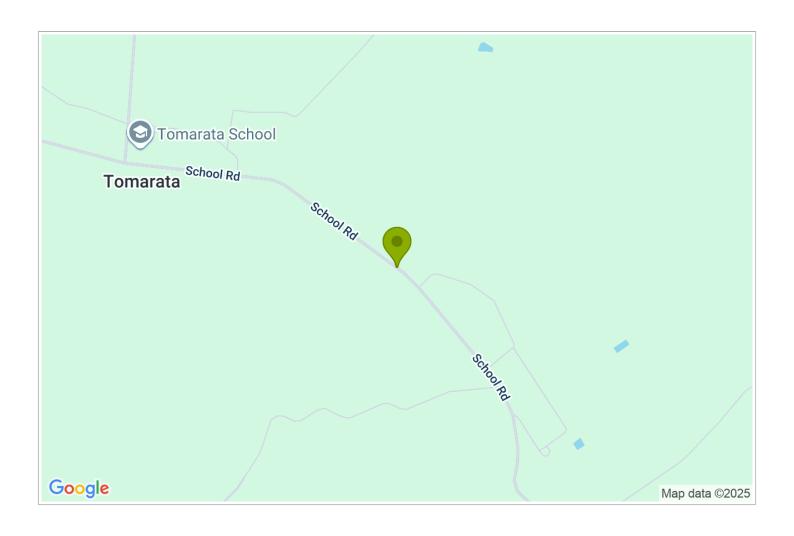

**Directions:** Radcliffe Cottage is 30mins north of Warkworth, in Tomarata. Just head north on State Highway 1 and take the Tomarata turn off before Wellsford. For detailed directions please see our website.

http://www.waitapufarms.co.nz/far mstay/directions.htm

**GPS:** -36.234721, 174.6430015