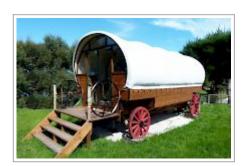

## **Wacky Stays - FREE entry to Farm Park**

Six, high-quality, unique & unusual rentals in Kaikoura = Colonial Wagon (Sleeps:4): Train Carriage (4): Yurt (4): Tipi (4): House/Gypsy Truck (2): Farmers Cottage (6). Just 4km from town. Continental breakfast. Private bathroom. Spectacular mountain backdrop. Free entry to Farm Park. Free wifi