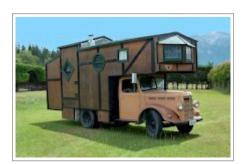

## **Wacky Stays - FREE entry to Farm Park**

Six, high-quality, unique & unusual rentals in Kaikoura = Colonial Wagon (Sleeps:4): Train Carriage (4): Yurt (4): Tipi (4): House/Gypsy Truck (2): Farmers Cottage (6). Just 4km from town. Continental breakfast. Private bathroom. Spectacular mountain backdrop. Free entry to Farm Park. Free wifi