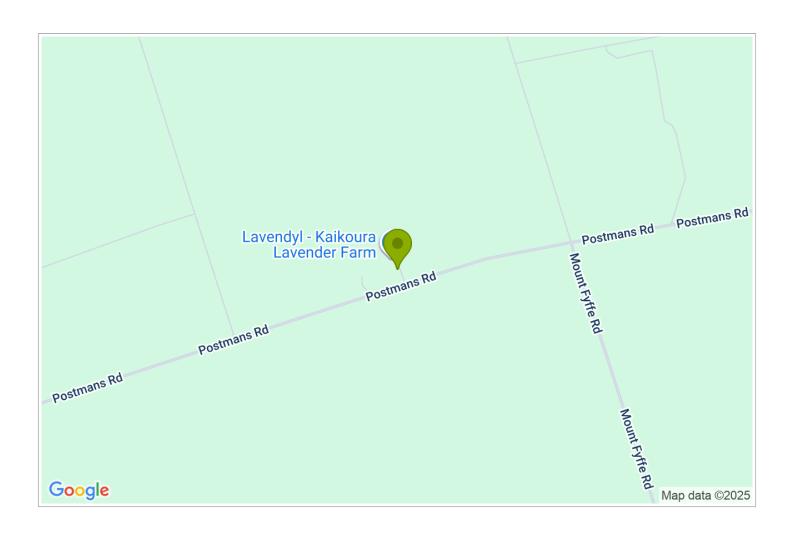

## **Contact Information:**

**Phone:** 03 319 5473

**Address:** 268 Postmans Road, Kaikoura Flat, Kaikoura

Hosts: Myra McLelland

**Location:** 7km north east of

Kaikoura

Directions: Heading north from Kaikoura on SH1 turn left onto Postmans Road, signed Lavender Farm. Heading south on SH1, pass Postmans Road and continue on SH1 to the next junction with Schoolhouse Road. Turn right and follow signs for the Lavender Farm.

**GPS:** -42.35604495148563, 173.6420700428528