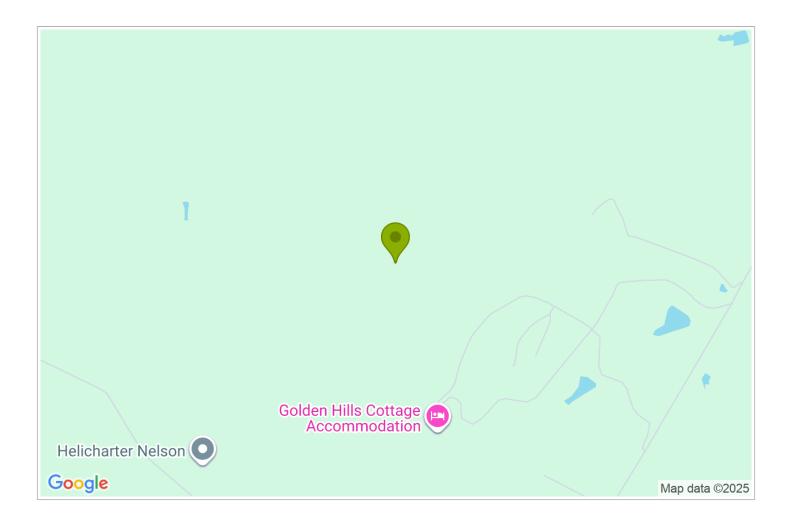

**Directions:** Please refer to the website map. Towards the end of Golden Hills Road, fork right at mailbox 238 and keep heading up to the top of the hill.

## GPS: -41.3338832, 173.0847739