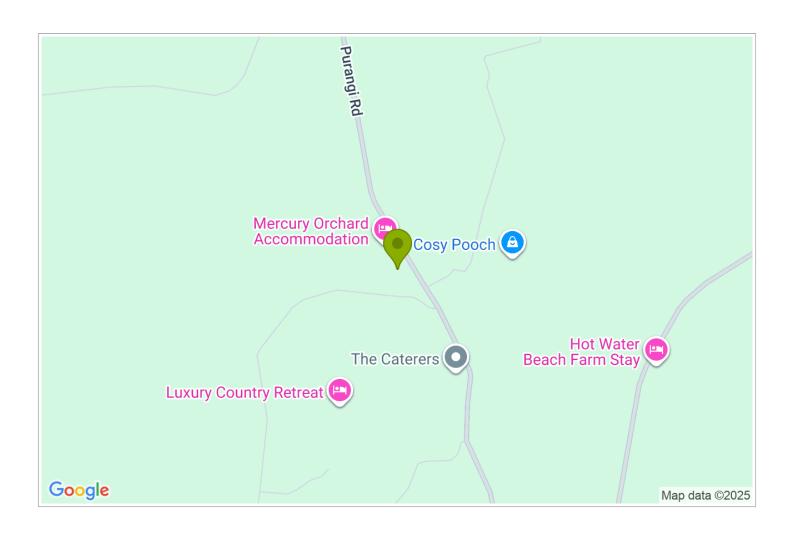

## **Contact Information:**

**Phone:** 07 8663586

**Address:** 141 Purangi Road, Purangi 3591, New Zealand

**Hosts:** Diana Baer

**Location:** 2 1/2 hours driving time from Auckland, close to Hot Water

Beach

**Directions:** Purangi Rd is the first to the left off Hot Water Beach Rd. We are 1.41 km down Purangi Rd on the left. The property is well signed.

**GPS:** -36.8874772, 175.7703691