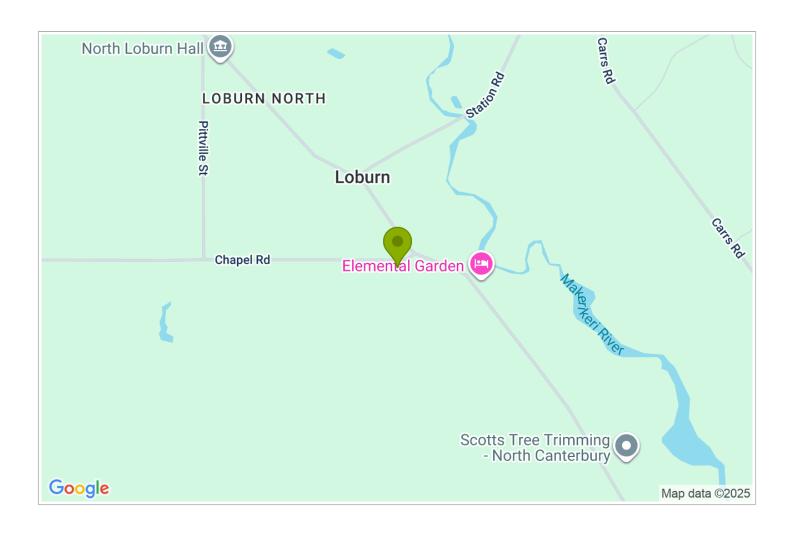

## **Contact Information:**

**Phone:** 03 312 8862 **Mobile:** 027 266 5557

Address: 13 Chapel Road, North

Loburn, RD 2, Rangiora

**Hosts:** Wouter Stegehuis & Marina

Phillips

 $\textbf{Location:} \ \, \text{North Loburn, 30} \\ \, \text{minutes North of Christchurch \& }$ 

airport

**Directions:** We offer free pickup/drop-off from Christchurch & the airport. View our website for detail

direction & map

**GPS:** -43.2265003, 172.5164373999997