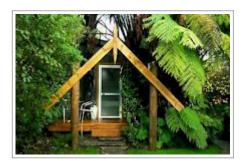

## **Mount Tutu Eco-Sanctuary**

Welcome to Mount Tutu hideaway! Stay in enchanting Bush Whare (Cabin) amidst Rainforest and Birdsong in a protected National Trust property with ancient trees. Included in the tariff: Experience a magical evening Glow-Worm Tour, a hearty Breakfast and a morning Rainforest Eco-Tour (if 2 nights).