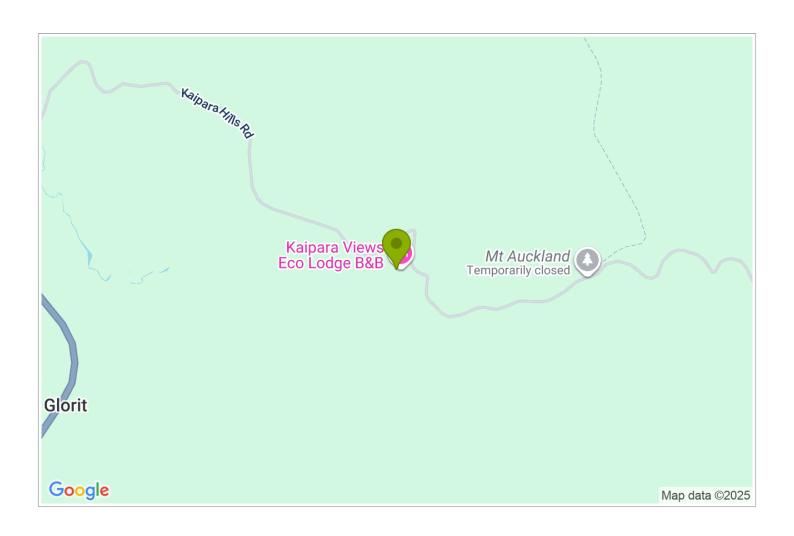

## **Contact Information:**

**Phone:** 021488153 **Mobile:** 021488153

Address: 196 Kaipara hills rd Glorit

Hosts: Shane & Sharon Lowdon

**Location:** Glorit, Auckland,70 kms north west of Auckland city

Directions: From Ak city head North on the Northern motorway,take the Silverdale turn off,then turn left, take a right turn into Pine Valley Rd,turn right onto Kahikatea flat road to Kaukapakapa, turn RT onto Kaipara Coast hwy,drive 23kms,turn up Kaipara Hills R

**GPS:** -36.4693104, 174.4622265