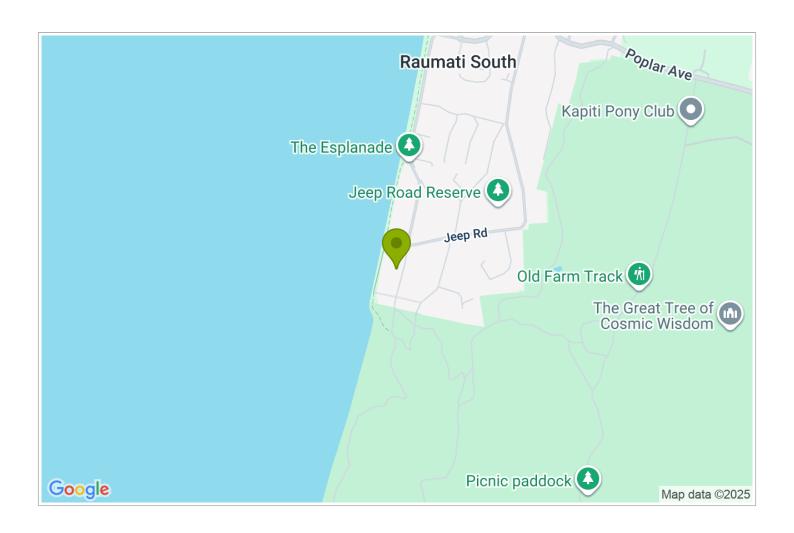

## **Contact Information:**

**Phone:** 04 902 1210 **Address:** 94 The Esplanade, Raumati South, Paraparaumu,

Kapiti Coast

**Hosts:** Christine & Grant Baxter

**Location:** 45 minutes from Wellington City travelling north on

SH1

**Directions:** Only 45 minutes from Wellington travelling north on SH1. Take the Poplar Avenue turn-off to Raumati South. Near the end of The Esplanade look for our sign post on your right; we're the back house down the long drive.

**GPS:** -40.9437111, 174.9734416