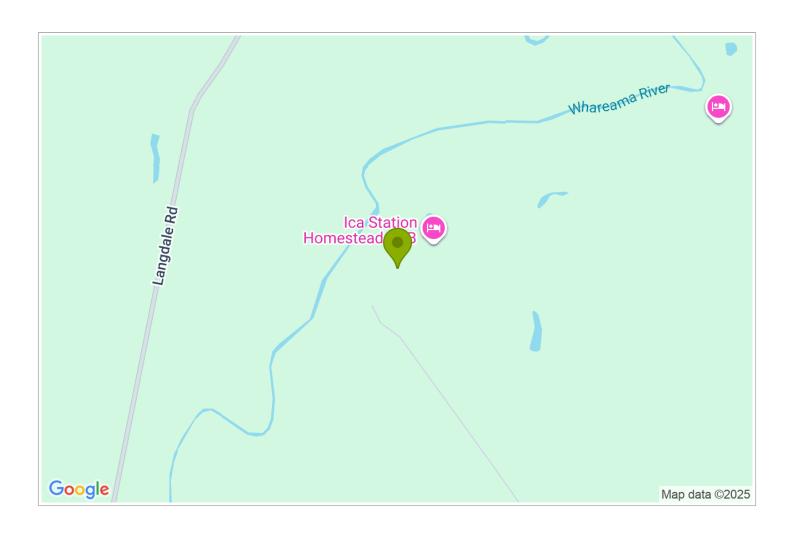

Beach

**Directions:** Whareama is 37kms east of Masterton on the way to Riversdale Beach. Follow the Whareama School sign, then take your 1st right following the signs to ICA. The owners will always send detailed directions for all bookings.

**GPS:** -40.94140139794176, 176.05171923143007