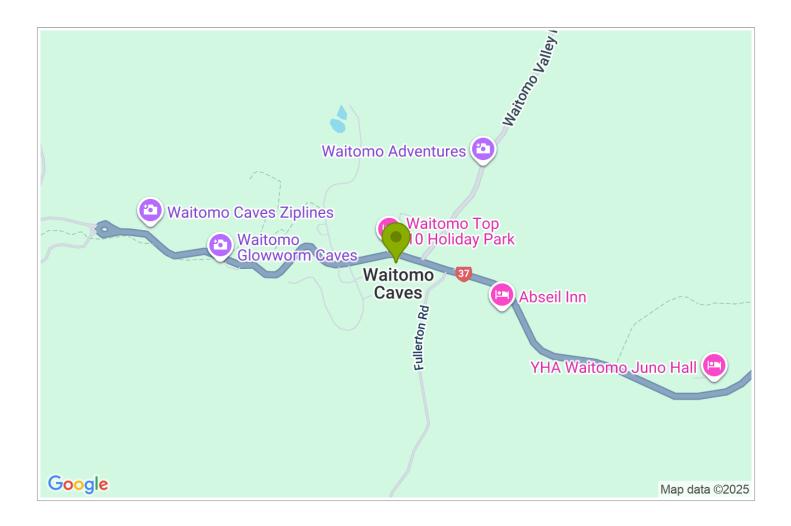

**Directions:** Located 8km from SH3. As you enter Waitomo Caves Village, we are opposite Huhu Cafe Tower on your right and our guest parking is signposted. Please feel free to drive up driveway to unload luggage.

## GPS: -38.2607515, 175.1104034