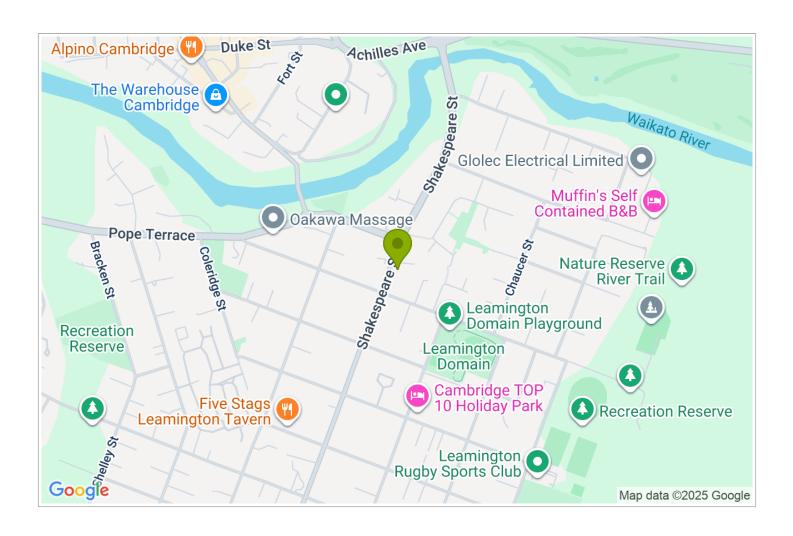

## **Contact Information:**

**Phone:** 07 827 5136 **Mobile:** 022 567 2704 **Address:** 74 Shakespeare St.,

Cambridge

**Hosts:** Hilary

Location: 10 minute walk to town

centre

**Directions:** From the town centre, proceed down the main street, over the high and narrow road bridge, turn left, then right at the roundabout, we are then immediately on left, sign says "74" and Villa Shakespeare, Address 74 Shakespeare St.

**GPS:** -37.90164043872535, 175.47785118703314