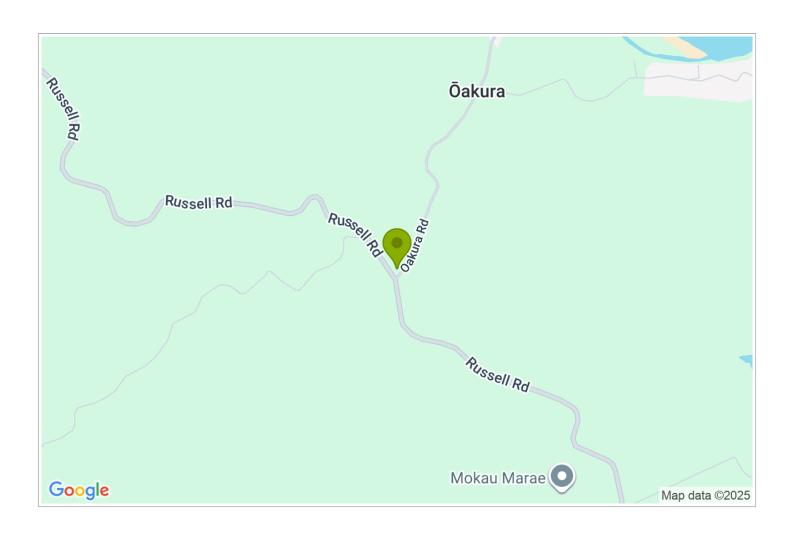

## **Contact Information:**

Mobile: 027 475 2869

**Hosts:** Rob Wallace

**Location:** Located on the corner of Russell Rd and Oakura Rd

Northland.

**Directions:** A 50-minute drive from Whangarei city travelling along SH1 and Russell Rd. A 55-minute drive from Russell travelling along Russell/Whakapara Rd. Onerahi airport - 55 kms, Kerikeri airport - 82kms, Waitangi - 75kms

**GPS:** -35.4006133, 174.3366416