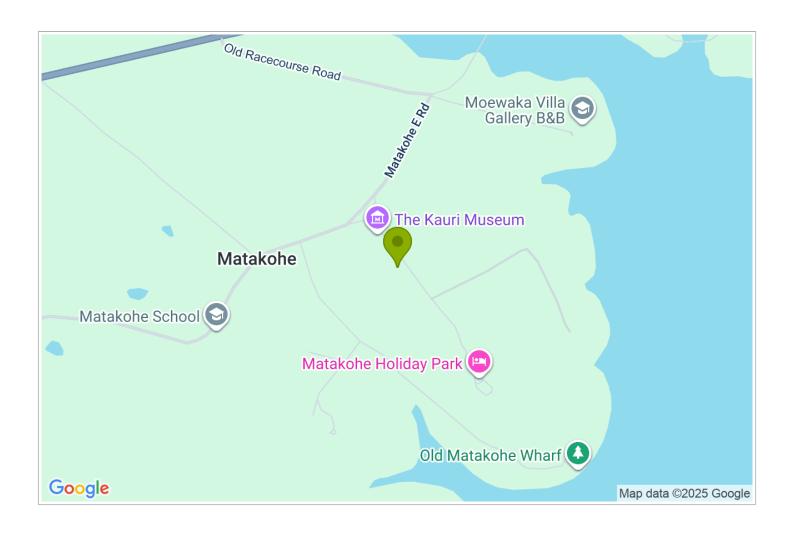

from West Northland

**Directions:** We are located next door to the famous Kauri Museum

**GPS:** -36.1308398, 174.18627679999997