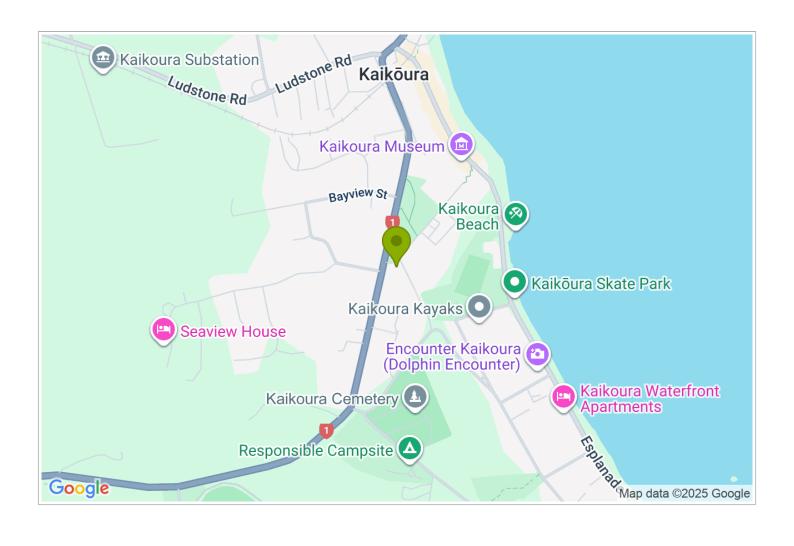

## **Contact Information:**

**Phone:** 033196973 **Mobile:** 0211915710

Address: 53 Deal St, Kaikoura

Hosts: Mick and Karen Moorhouse

**Location:** 180km North of Christchurch, 129km South of

Blenheim

Directions: Nikau Lodge is located near State Highway 1. From Christchurch turn right onto Deal st, Nikau Lodge is on the corner of Deal st and Takahanga st, access our driveway from Takahanga. Coming from Picton turn left into Deal st then right into Takahanga

**GPS:** -42.4057612, 173.6800088