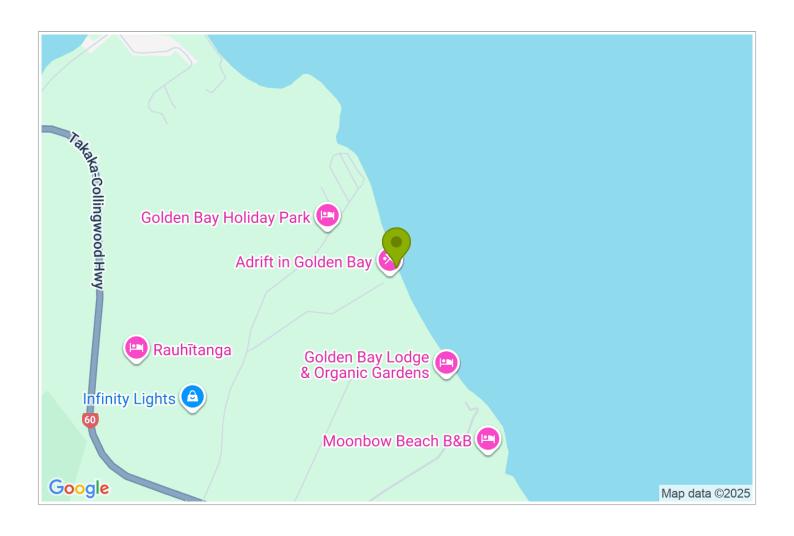

**Directions:** To find "Adrift", take highway 60 north from Takaka for 18 km. (When you pass the "Mussel Inn" you have 2 more Km).

**GPS:** -40.7361520, 172.7029990