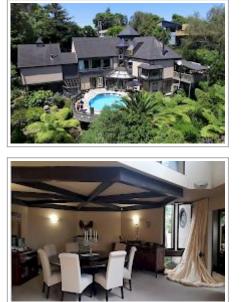

Tulloch Manor is an award winning Tudor home with multiple spacious living areas, a cosy ambience and a tranquil garden and rural outlook from the swimming pool deck. Two guest bedrooms and bathrooms adjoin Conservatory, Executive Lounge. Gluten Free, Paleo, Low GI cereals included.