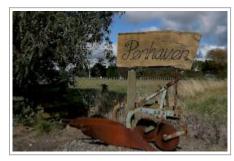

**Directions:** A ten minute drive out of Palmerston North and under two hours north of Wellington. Located south of Kairanga School, on Kairanga Bunnythorpe Road. At the entrance a Blue Tractor Letter Box and an old plough with a wooden sign saying "Penhaven".