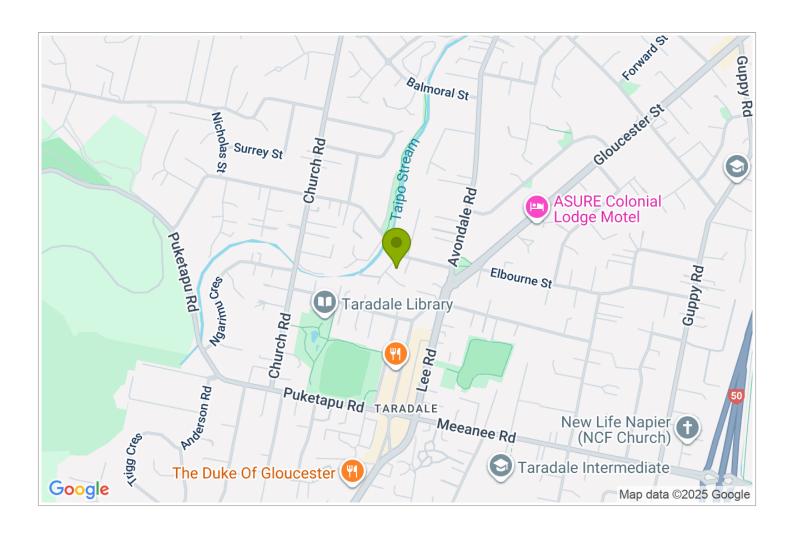

## **Contact Information:**

**Phone:** 06 8445693 **Mobile:** 0274 401 691

Address: 2 Neeve Place, Taradale,

Napier

Hosts: John and Margaret Hanlon

**Location:** 8 minutes from the centre of Napier.

**Directions:** In Taradale is a large clock tower. Beside this tower is Avondale Rd. Off Avondale Road is Neeve Road, off Neeve Road is Neeve Place, we are number 2 Neeve Place. Signage at the letter box.

**GPS:** -39.5328379, 176.84832740000002