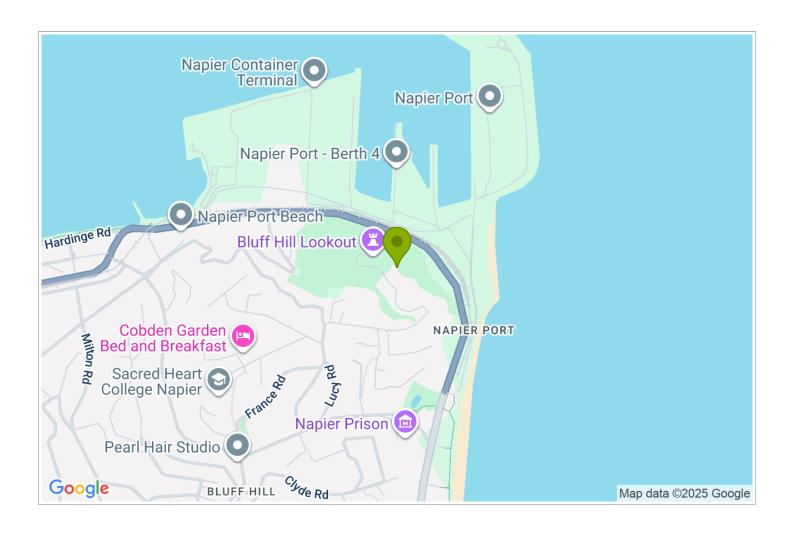

## **Contact Information:**

**Phone:** 027 3556511

**Address:** 48 Lighthouse Road, Bluff Hill, Napier 4110, New Zealand

Hosts: jeannie

**Location:** Next door to the Bluff

Hill Lookout

**Directions:** Turn around up at the Bluff Hill Lookout and as you drive down Lighthouse Road, we are the first driveway on the left. The drive is steep with plenty of parking on the first landing.

**GPS:** -39.4792413, 176.9186832